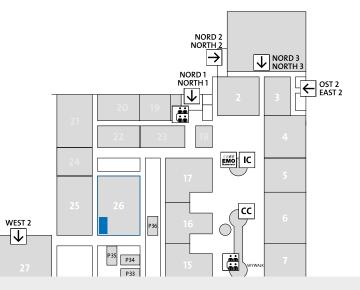

## connected

Hanover, Germany Sept. 16-21, 2019 Booth D108, Hall 26

## You are cordially invited

to visit our booth D108 in hall 26 at this year's EMO show in Hannover, Germany.

"Connected" systems make your gear production faster and more efficient than ever.

Highlights include efficient ways to create geometrically defined chamfers, automated hard gear Power Skiving with integrated cutter sharpening, Combi Honing of typical eDrive applications, gear noise analysis, latest design and simulation software for gears and transmissions as well as smart tooling systems which will bring added value to your tool crib.

Machine-tool-communication

We look forward to welcoming you at booth D108 in hall 26.

Please let us know the day and time of your visit at: www.gleason.com/emo2019

Gleason

Gleason Sales info@gleason.com y in f D 🞯